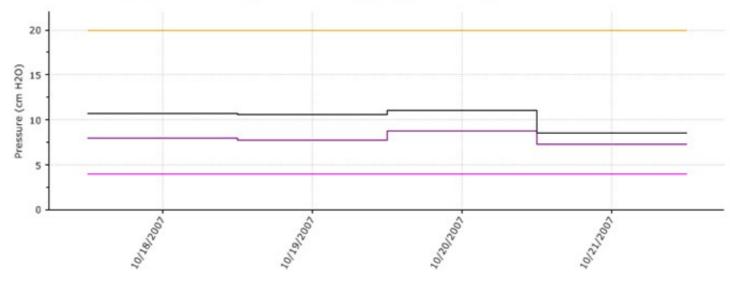

EncoreViewer 2.0 Software For Philips Auto Respironics Machines

| Respironics                                                             | C                                                                         | PAP-Supply.com      |
|-------------------------------------------------------------------------|---------------------------------------------------------------------------|---------------------|
|                                                                         | Device: REMstar Auto with C-Flex (4524520)<br><b>Therapy Data Details</b> |                     |
| Patient:                                                                |                                                                           |                     |
| <b>CPAP-Supply.com</b><br>4720 E Willow Springs Rd<br>Spokane, WA 99223 | Patient ID 1<br>Home Phone 388-955-2727                                   |                     |
| Spokalle, WA 99225                                                      | Aqe                                                                       |                     |
| Referring Physician:                                                    |                                                                           |                     |
| Dr. Frankenstein                                                        | Group/Practice<br>Phone                                                   |                     |
|                                                                         | Fax<br>E-Mail Address                                                     |                     |
| PCP:                                                                    | E-mail Address                                                            |                     |
|                                                                         | Phone                                                                     |                     |
| Clinician:                                                              |                                                                           |                     |
|                                                                         |                                                                           | C-Elex              |
| Compliance Information 10/18/2007 -                                     | 10/21/2007                                                                | feel the difference |